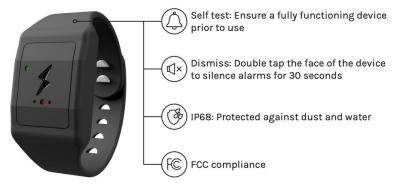

Proxxi is water-resistant and FCC compliant, and with its sleek design, it is unobtrusive and easy to wear - making it more convenient and easy for workers to adopt.

With Proxxi, you will have access to our mobile app and reporting dashboard tools to track the safety and performance of your team. Insights gained from these analytics can be used by decision-makers to alter your current safety procedures and training programs.