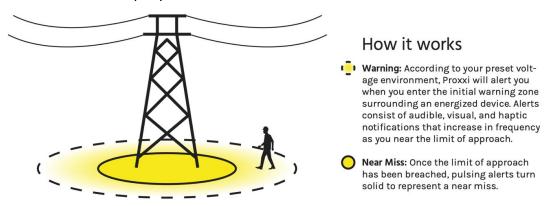

#### **How Proxxi Works**

Proxxi detects voltage in the air and alerts the user, as well as the site manager of a dangerous zone. If the user keeps approaching the high voltage area, Proxxi keeps alerting the user and categorizes this incident as a near miss. Managers can use analytics on employee behaviour to notify teams of safety hazards to increase efficiency, reduce the risk of injury and decrease financial costs to the company.