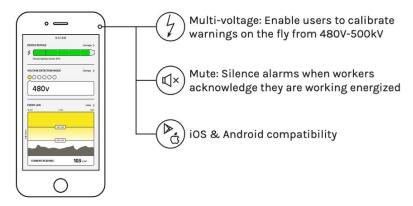

Proxxi is water-resistant and FCC compliant, and with its sleek design, it is unobtrusive and easy to wear - making it more convenient and easy for workers to adopt.

With Proxxi, you will have access to our mobile app and reporting dashboard tools to track the safety and performance of your team. Insights gained from these analytics can be used by decision-makers to alter your current safety procedures and training programs.